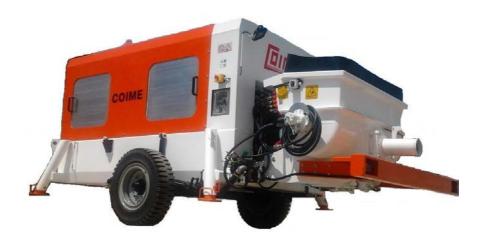

# **MODEL 2010**

# TRAILER CONCRETE PUMP

EASY TO HANDLE AND MAINTAIN , FULL OPTIONAL AS A STANDARD , LEAVES LESS MANUAL JOB TO THE OPERATOR.

THE STRONG CLOSED LOOP CIRCUIT MADE WITH COIME DESIGN WITHOUT ELECTRIC SENSORS AND STROKE END ELECTRIC DEVICES ENSURE A STRURDY ABILITY TO GO ON PUMPING WITHOUT STOPPING.

HIGHT QUALITY OF WEAR PARTS , FULL THICKNESS 600HB WEAR PLATE AND RING , CARBON TREATMENT ON THE CINEMATIC , AUTOMATIC LUBRICATION AND GREASING ENSURE LARGE QUANTITY OF CONCRETE PUMPED TROUBLEFREE.