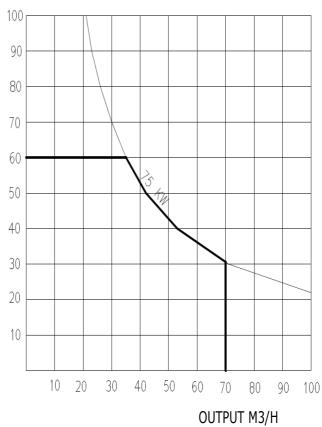

#### POWER DIAGRAM

### **PUMPING UNIT 2010 PERFORMANCE DATA**

| CONCRETE OUTPUT            | 70   | M3/H  |
|----------------------------|------|-------|
| STROKES PER MINUTE         | 37   | MIN-1 |
| CONCRETE PRESSURE          | 60   | BAR   |
| DIESEL MOTOR POWER         | 80   | KW    |
| CONCRETE CYLINDER DIAMETER | 200  | MM    |
| STROKE LENGHT              | 1000 | MM    |
| MAXIMUM AGGREGATE SIZE     | 41   | MM    |
| HYDRAULIC OIL CAPACITY     | 150  | L     |
| OUTLET SIZE                | 150  | MM    |
| WEIGHT (APPROX)            | 3500 | KG    |

# PRESSURE ON CONCRETE BAR