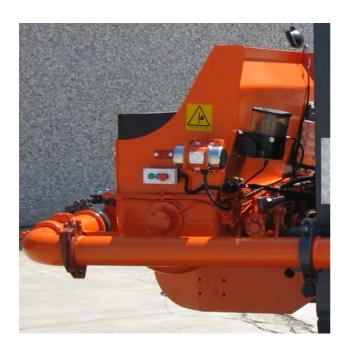

# **STANDARD FEATURES:**

- HEAVVY DUTY 'S'VALVE
- CLOSED LOOP HYDRAULIC SYSTEM WITH VA-RIABLE DISPLACEMENT PUMP
- CARBON TREATMENT LONG LIFE ON WEAR PARTS
- WASHOUT WATER PUMP
- HOPPER AGITATOR
- HYDRAULIC DRIVE HOPPER DISCHARGE GATE
- VIBRATOR FOR HOPPER SCREEN
- OIL COOLER
- CONTROL PANEL
- DISPLAY WITH WORKING PARAMETERS SETTING AND DIAGNOSTIC
- RADIO REMOTE CONTROL WITH EMERGENCY CABLE