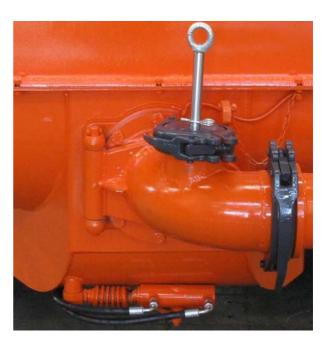

HIGHT QUALITY OF WEAR PARTS , FULL THICKNESS 600HB WEAR PLATE AND RING , CARBON TREATMENT ON THE CINEMATIC , AUTOMATIC LUBRICATION AND GREASING ENSURE LARGE QUANTITY OF CONCRETE PUMPED TROUBLEFREE.

# **STANDARD FEATURES:**

- HEAVVY DUTY 'S'VALVE
- CLOSED LOOP HYDRAULIC SYSTEM WITH VA-RIABLE DISPLACEMENT PUMP
- CARBON TREATMENT LONG LIFE ON WEAR PARTS
- WASHOUT WATER PUMP
- HOPPER AGITATOR
- HYDRAULIC DRIVE HOPPER DISCHARGE GATE
- VIBRATOR FOR HOPPER SCREEN
- OIL COOLER
- CONTROL PANEL
- DISPLAY WITH WORKING PARAMETERS SETTING AND DIAGNOSTIC
- RADIO REMOTE CONTROL WITH EMERGENCY CABLE